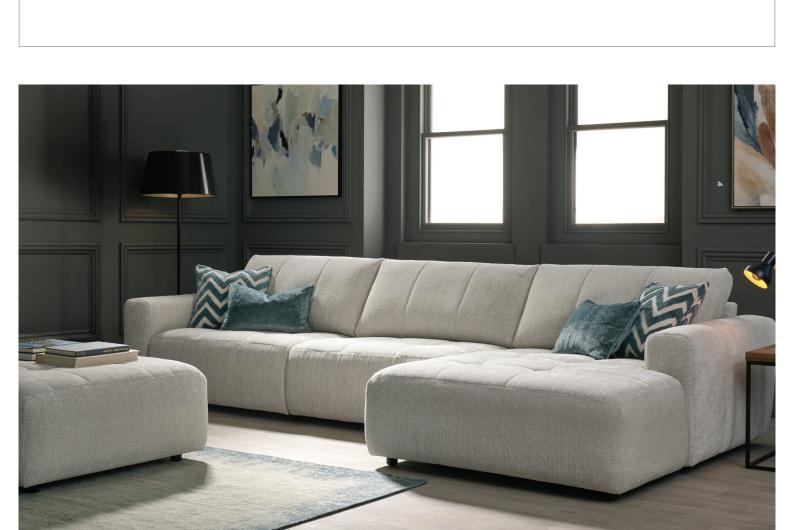

### ORION

Modern in style and versatile in design, the Orion sofa collection can be perfectly customised to create your dream suite. With an inviting square aesthetic and a choice of modular seating options, the Orion can be ordered in a wide range of fabrics to create a stunning focal point in your home.

#### Scatters & Bolsters

• As indicated in the images below

**Large Stool** H43 x W118 x D106cm

**Large LHF Sofa Section with Arm** H88 x W127 x D106cm

Large RHF Sofa Section with Arm  $H88 \times W127 \times D106cm$ 

LHF Chaise End Sofa Section with Arm H88 x W127 x D166cm

RHF Chaise End Sofa Section with Arm H88 x W127 x D166cm

Armless Unit H88 x W106 x D106cm

**Corner** H88 x W106 x D106cm

Cuddler Swivel Lounger H88 x W135 x D106cm

**Cuddler Sofa** H88 x W135 x D106cm