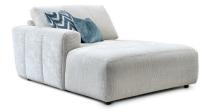

LHF Chaise End Sofa Section with Arm H88 x W127 x D166cm

RHF Chaise End Sofa Section with Arm H88 x W127 x D166cm

Armless Unit H88 x W106 x D106cm

**Corner** H88 x W106 x D106cm

Cuddler Swivel Lounger H88 x W135 x D106cm