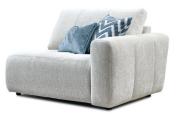

## 







The colour and finishes shown in this leaflet are as accurate as the photography and printing process allow.



### ORION

Modern in style and versatile in design, the Orion sofa collection can be perfectly customised to create your dream suite. With an inviting square aesthetic and a choice of modular seating options, the Orion can be ordered in a wide range of fabrics to create a stunning focal point in your home.

#### COMBINATIONS

# Cover • Fabric only wide selection available in store (prices may vary)

#### Scatters & Bolsters

• As indicated in the images below



**Large Stool** H43 x W118 x D106cm



**Large LHF Sofa Section with Arm** H88 x W127 x D106cm



Large RHF Sofa Section with Arm  $H88 \times W127 \times D106cm$ 



LHF Chaise End Sofa Section with Arm H88 x W127 x D166cm



RHF Chaise End Sofa Section with Arm H88 x W127 x D166cm



Armless Unit H88 x W106 x D106cm



**Corner** H88 x W106 x D106cm



Cuddler Swivel Lounger H88 x W135 x D106cm



**Cuddler Sofa** H88 x W135 x D106cm