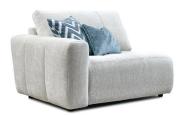

LHF Chaise End Sofa Section with Arm H88 x W127 x D166cm

RHF Chaise End Sofa Section with Arm H88 x W127 x D166cm

Armless Unit H88 x W106 x D106cm

**Corner** H88 x W106 x D106cm

Cuddler Swivel Lounger H88 x W135 x D106cm