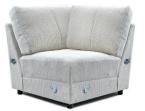

LHF Chaise End Sofa Section with Arm H88 x W127 x D166cm

RHF Chaise End Sofa Section with Arm H88 x W127 x D166cm

Armless Unit H88 x W106 x D106cm

**Corner** H88 x W106 x D106cm

Cuddler Swivel Lounger H88 x W135 x D106cm