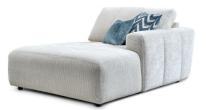

LHF Chaise End Sofa Section with Arm H88 x W127 x D166cm

RHF Chaise End Sofa Section with Arm H88 x W127 x D166cm

Armless Unit H88 x W106 x D106cm

**Corner** H88 x W106 x D106cm

Cuddler Swivel Lounger H88 x W135 x D106cm