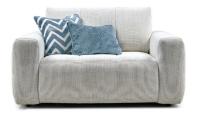

ollection can be perfectly customised to create your dream suite. With an inviting square aesthetic and a choice of modular seating options, the Orion can be ordered in a wide range of fabrics to create a stunning focal point in your home.

#### COMBINATIONS

# Cover • Fabric only wide selection available in store (prices may vary)

#### Scatters & Bolsters

• As indicated in the images below



**Large Stool** H43 x W118 x D106cm



**Large LHF Sofa Section with Arm** H88 x W127 x D106cm



Large RHF Sofa Section with Arm  $H88 \times W127 \times D106cm$ 



LHF Chaise End Sofa Section with Arm H88 x W127 x D166cm



RHF Chaise End Sofa Section with Arm H88 x W127 x D166cm



Armless Unit H88 x W106 x D106cm



**Corner** H88 x W106 x D106cm



Cuddler Swivel Lounger H88 x W135 x D106cm



**Cuddler Sofa** H88 x W135 x D106cm