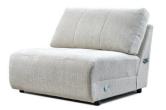

#### Scatters & Bolsters

• As indicated in the images below

**Large Stool** H43 x W118 x D106cm

**Large LHF Sofa Section with Arm** H88 x W127 x D106cm

Large RHF Sofa Section with Arm  $H88 \times W127 \times D106cm$ 