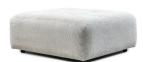

#### Scatters & Bolsters

• As indicated in the images below

**Large Stool** H43 x W118 x D106cm

**Large LHF Sofa Section with Arm** H88 x W127 x D106cm

Large RHF Sofa Section with Arm  $H88 \times W127 \times D106cm$ 