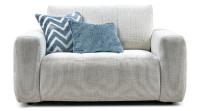

#### Scatters & Bolsters

• As indicated in the images below

**Large Stool** H43 x W118 x D106cm

**Large LHF Sofa Section with Arm** H88 x W127 x D106cm

Large RHF Sofa Section with Arm  $H88 \times W127 \times D106cm$ 