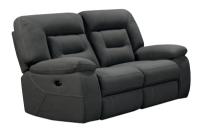

3 Seater Sofa H104 x W211 x D97cm

2 Seater Sofa H104 x W170 x D97cm

Chair H104 x W110 x D97cm