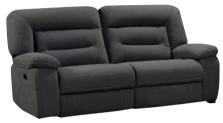

3 Seater Sofa H104 x W211 x D97cm

2 Seater Sofa H104 x W170 x D97cm

Chair H104 x W110 x D97cm