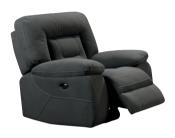

3 Seater Sofa H104 x W211 x D97cm

2 Seater Sofa H104 x W170 x D97cm

Chair H104 x W110 x D97cm