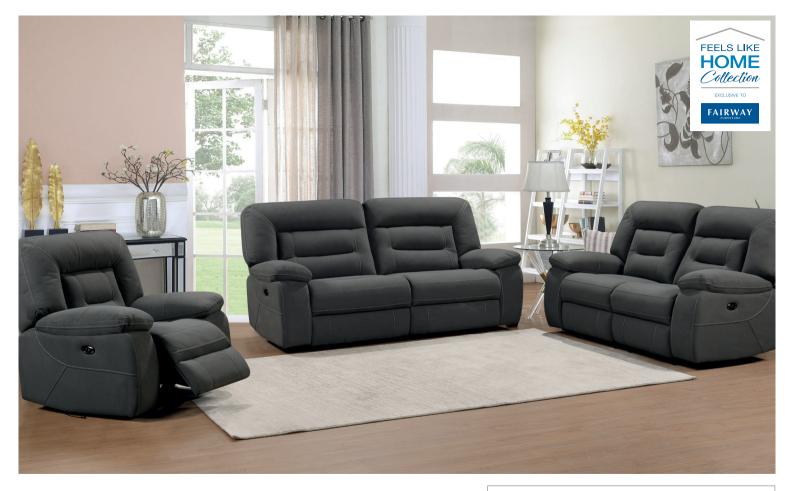

# TAMPA

Classic, stylish and immensely comfortable, the Tampa collection is the perfect family suite. Available to order in a range of sizes to suit your home, the Tampa can be ordered with either a manual or power recliner action and can be customised in a choice of fabric and leathers to suit your individual taste.

3 Seater Sofa H104 x W211 x D97cm

2 Seater Sofa H104 x W170 x D97cm

Chair H104 x W110 x D97cm