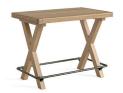

Shoe Storage - 2 Doors H110 x W80 x D38cm

Corner TV Unit - 2 Doors H70 x W100 x D45cm

Bar Table - Cross Legs H100 x W130 x D85cm

**Small Sideboard** - 2 Doors, 2 Drawers H85 x W110 x D40cm

Large Sideboard -3 Doors, 3 Drawers H85 x W166 x D40cm