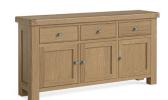

Shoe Storage - 2 Doors H110 x W80 x D38cm

Corner TV Unit - 2 Doors H70 x W100 x D45cm

Bar Table - Cross Legs H100 x W130 x D85cm

**Small Sideboard** - 2 Doors, 2 Drawers H85 x W110 x D40cm

Large Sideboard -3 Doors, 3 Drawers H85 x W166 x D40cm