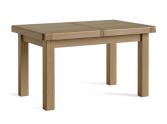

Large Bookcase H180 x W100 x D30cm

Slim Bookcase H180 x W60 x D30cm

TWO SIZES AVAILABLE 1.4m Extending Dining Table + (1xLeaf)

H81 x W140-185 x D90cm 2.0m Extending Dining Table + (1xLeaf) H81 x W200-245 x D95cm