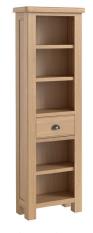

Large Bookcase H180 x W100 x D30cm

Slim Bookcase H180 x W60 x D30cm

TWO SIZES AVAILABLE 1.4m Extending Dining Table + (1xLeaf)

H81 x W140-185 x D90cm 2.0m Extending Dining Table + (1xLeaf) H81 x W200-245 x D95cm