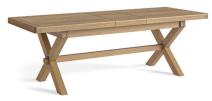

lephone Table - 1 Drawer H75 x W60 x D30cm



**Console Table** - 2 Drawers H85 x W100 x D35cm



Shoe Storage - 2 Doors H110 x W80 x D38cm



Corner TV Unit - 2 Doors H70 x W100 x D45cm



Bar Table - Cross Legs H100 x W130 x D85cm



**Small Sideboard** - 2 Doors, 2 Drawers H85 x W110 x D40cm



Large Sideboard -3 Doors, 3 Drawers H85 x W166 x D40cm



Crossed Leg Dining Bench (with cushion) Available with Beige, Grey or Charcoal Cushion

H45 x W200 x D38cm

Crossed Leg Dining Bench (no cushion) H45 x W200 x D38cm





**Glazed Corner Display Unit** H190 x W65 x D40cm



Large Bookcase H180 x W100 x D30cm



Slim Bookcase H180 x W60 x D30cm



TWO SIZES AVAILABLE 1.4m Extending Dining Table + (1xLeaf)

H81 x W140-185 x D90cm 2.0m Extending Dining Table + (1xLeaf) H81 x W200-245 x D95cm



2.0m Extending Cross Leg Dining Table + (1xLeaf) H81 x W200-245 x D95cm