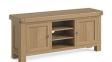

Small TV Unit - 2 Doors H58 x W140 x D38cm

Large TV Unit 2 Doors, 1 Drawer H58 x W190 x D38cm

Storage Bench -3 Wicker Baskets H50 x W110 x D34cm

Telephone Table - 1 Drawer H75 x W60 x D30cm

**Console Table** - 2 Drawers H85 x W100 x D35cm