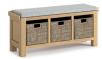

Small TV Unit - 2 Doors H58 x W140 x D38cm

Large TV Unit 2 Doors, 1 Drawer H58 x W190 x D38cm

Storage Bench -3 Wicker Baskets H50 x W110 x D34cm

Telephone Table - 1 Drawer H75 x W60 x D30cm

**Console Table** - 2 Drawers H85 x W100 x D35cm