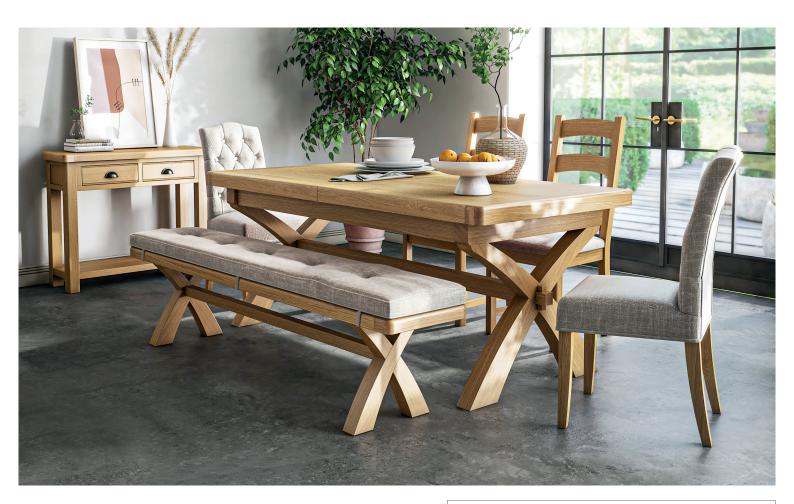

## NANTERRE DINING COLLECTION

The Nanterre dining collection exudes quality with its modern twist on a classic aesthetic. The solid oak frames and real oak veneers give the Nanterre a timeless elegant look. Supplied with polished silver handles and traditional antique cup handles.

Large Bookcase H180 x W100 x D30cm

Slim Bookcase H180 x W60 x D30cm

TWO SIZES AVAILABLE 1.4m Extending Dining Table + (1xLeaf)

H81 x W140-185 x D90cm 2.0m Extending Dining Table + (1xLeaf) H81 x W200-245 x D95cm

2.0m Extending Cross Leg Dining Table + (1xLeaf) H81 x W200-245 x D95cm