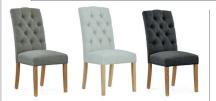

ALL CHAIRS SOLD IN PAIRS - AVAILABLE IN BEIGE, GREY OR CHARCOAL FABRIC

**Button Back Upholstered Dining Chairs** H110 x W50 x D60cm

---

**Ladder Back Dining** Chair with Fabric Seat Pad H110 x W48 x D56cm