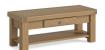

Small TV Unit - 2 Doors H58 x W140 x D38cm

Large TV Unit 2 Doors, 1 Drawer H58 x W190 x D38cm

Storage Bench -3 Wicker Baskets H50 x W110 x D34cm

Telephone Table - 1 Drawer H75 x W60 x D30cm

**Console Table** - 2 Drawers H85 x W100 x D35cm