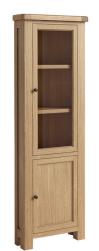

Crossed Leg Dining Bench (with cushion) Available with Beige, Grey or Charcoal Cushion

H45 x W200 x D38cm

Crossed Leg Dining Bench (no cushion) H45 x W200 x D38cm

**Glazed Corner Display Unit** H190 x W65 x D40cm