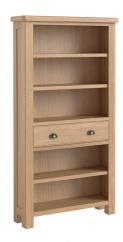

Large Bookcase H180 x W100 x D30cm

Slim Bookcase H180 x W60 x D30cm

TWO SIZES AVAILABLE 1.4m Extending Dining Table + (1xLeaf)

H81 x W140-185 x D90cm 2.0m Extending Dining Table + (1xLeaf) H81 x W200-245 x D95cm