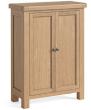

Shoe Storage - 2 Doors H110 x W80 x D38cm

Corner TV Unit - 2 Doors H70 x W100 x D45cm

Bar Table - Cross Legs H100 x W130 x D85cm

**Small Sideboard** - 2 Doors, 2 Drawers H85 x W110 x D40cm

Large Sideboard -3 Doors, 3 Drawers H85 x W166 x D40cm