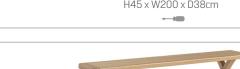

Crossed Leg Dining Bench (with cushion) Available with Beige, Grey or Charcoal Cushion

H45 x W200 x D38cm

Crossed Leg Dining Bench (no cushion) H45 x W200 x D38cm

**Glazed Corner Display Unit** H190 x W65 x D40cm