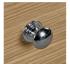

## EACH ITEM SUPPLIED WITH **BOTH HANDLE OPTIONS**

Antique knob on door & cup on drawer

Silver knob on door & drawer

Nest of 2 Tables H50 x W52 x D41cm

Coffee Table -1 Drawer H45 x W120 x D50cm

Lamp Table -1 Drawer H55 x W52 x D50cm