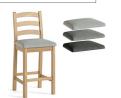

**TQ12 3AD** NEWTON ABBOT

**TAVISTOCK** 

T:01752 408941 T:01822 616051 **DF9 7HE** PLYMOUTH

mq08.4 - 08.01 nu2 mq08.3 - ms00.9 ts2 - noM



## www.fairwayfurniture.co.uk





The colour and finishes shown in this leaflet are as accurate as the photography and printing process allow.







## NANTERRE DINING COLLECTION

The Nanterre dining collection exudes quality with its modern twist on a classic aesthetic. The solid oak frames and real oak veneers give the Nanterre a timeless elegant look. Supplied with polished silver handles and traditional antique cup handles.

ALL CHAIRS SOLD IN PAIRS - AVAILABLE IN BEIGE, GREY OR CHARCOAL FABRIC



**Button Back Upholstered Dining Chairs** H110 x W50 x D60cm

---



**Ladder Back Dining** Chair with Fabric Seat Pad H110 x W48 x D56cm



Ladder Back **Bar Stools** H106 x W47 x D50cm

## EACH ITEM SUPPLIED WITH **BOTH HANDLE OPTIONS**

Antique knob on door & cup on drawer



Silver knob on door & drawer





Nest of 2 Tables H50 x W52 x D41cm



Coffee Table -1 Drawer H45 x W120 x D50cm



Lamp Table -1 Drawer H55 x W52 x D50cm



Small TV Unit - 2 Doors H58 x W140 x D38cm



Large TV Unit 2 Doors, 1 Drawer H58 x W190 x D38cm



Storage Bench -3 Wicker Baskets H50 x W110 x D34cm



Telephone Table - 1 Drawer H75 x W60 x D30cm



**Console Table** - 2 Drawers H85 x W100 x D35cm



Shoe Storage - 2 Doors H110 x W80 x D38cm



Corner TV Unit - 2 Doors H70 x W100 x D45cm



Bar Table - Cross Legs H100 x W130 x D85cm



**Small Sideboard** - 2 Doors, 2 Drawers H85 x W110 x D40cm



Large Sideboard -3 Doors, 3 Drawers H85 x W16