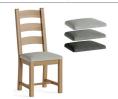

ALL CHAIRS SOLD IN PAIRS - AVAILABLE IN BEIGE, GREY OR CHARCOAL FABRIC

**Button Back Upholstered Dining Chairs** H110 x W50 x D60cm

---

**Ladder Back Dining** Chair with Fabric Seat Pad H110 x W48 x D56cm