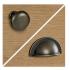

## EACH ITEM SUPPLIED WITH **BOTH HANDLE OPTIONS**

Antique knob on door & cup on drawer

Silver knob on door & drawer

Nest of 2 Tables H50 x W52 x D41cm

Coffee Table -1 Drawer H45 x W120 x D50cm

Lamp Table -1 Drawer H55 x W52 x D50cm