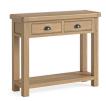

Small TV Unit - 2 Doors H58 x W140 x D38cm

Large TV Unit 2 Doors, 1 Drawer H58 x W190 x D38cm

Storage Bench -3 Wicker Baskets H50 x W110 x D34cm

Telephone Table - 1 Drawer H75 x W60 x D30cm

**Console Table** - 2 Drawers H85 x W100 x D35cm