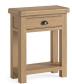

Small TV Unit - 2 Doors H58 x W140 x D38cm

Large TV Unit 2 Doors, 1 Drawer H58 x W190 x D38cm

Storage Bench -3 Wicker Baskets H50 x W110 x D34cm

Telephone Table - 1 Drawer H75 x W60 x D30cm

**Console Table** - 2 Drawers H85 x W100 x D35cm