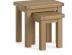

## EACH ITEM SUPPLIED WITH **BOTH HANDLE OPTIONS**

Antique knob on door & cup on drawer

Silver knob on door & drawer

Nest of 2 Tables H50 x W52 x D41cm

Coffee Table -1 Drawer H45 x W120 x D50cm

Lamp Table -1 Drawer H55 x W52 x D50cm