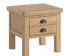

## EACH ITEM SUPPLIED WITH **BOTH HANDLE OPTIONS**

Antique knob on door & cup on drawer

Silver knob on door & drawer

Nest of 2 Tables H50 x W52 x D41cm

Coffee Table -1 Drawer H45 x W120 x D50cm

Lamp Table -1 Drawer H55 x W52 x D50cm