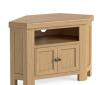

Shoe Storage - 2 Doors H110 x W80 x D38cm

Corner TV Unit - 2 Doors H70 x W100 x D45cm

Bar Table - Cross Legs H100 x W130 x D85cm

**Small Sideboard** - 2 Doors, 2 Drawers H85 x W110 x D40cm

Large Sideboard -3 Doors, 3 Drawers H85 x W166 x D40cm