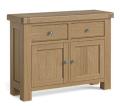

Shoe Storage - 2 Doors H110 x W80 x D38cm

Corner TV Unit - 2 Doors H70 x W100 x D45cm

Bar Table - Cross Legs H100 x W130 x D85cm

**Small Sideboard** - 2 Doors, 2 Drawers H85 x W110 x D40cm

Large Sideboard -3 Doors, 3 Drawers H85 x W166 x D40cm