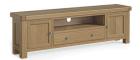

Small TV Unit - 2 Doors H58 x W140 x D38cm

Large TV Unit 2 Doors, 1 Drawer H58 x W190 x D38cm

Storage Bench -3 Wicker Baskets H50 x W110 x D34cm

Telephone Table - 1 Drawer H75 x W60 x D30cm

**Console Table** - 2 Drawers H85 x W100 x D35cm