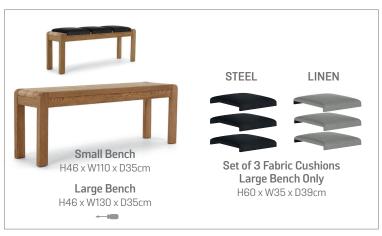

## BADEN DINING COLLECTION

The Baden dining collection is beautifully made from solid oak and oak veneers and finished in a natural oil. Showcasing many unique features including inset handles, soft rounded corners and exaggerated exposed wood grain