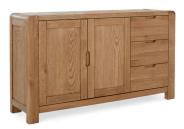

Large Sideboard - 2 Doors & 3 Drawers H80 x W140 x D40cm

**Display Cabinet** with Drawer H190 x W88 x D40cm

Tower Unit with Drawer H142 x W60 x D45cm