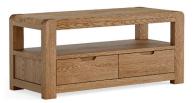

Small TV Unit - 2 Drawers H49 x W110 x D45cm

**Large TV Unit - 2 Drawers** H49 x W140 x D45cm

**Coffee Table - 2 Drawers** H50 x W115 x D55cm

Console Table - 2 Drawers H78 x W100 x D40cm

Small Sideboard - 1 Door & 3 Drawers H80 x W99 x D40cm