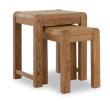

## TWO SIZES AVAILABLE

**Extending Dining Table Compact 1.35cm**: H77 × W135-175 × D80cm **Large 1.6cm**: H77 × W160-210 × D90cm

Nest of 2 Tables H55 x W50 x D40cm