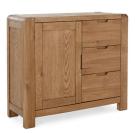

Small TV Unit - 2 Drawers H49 x W110 x D45cm

**Large TV Unit - 2 Drawers** H49 x W140 x D45cm

**Coffee Table - 2 Drawers** H50 x W115 x D55cm

Console Table - 2 Drawers H78 x W100 x D40cm

Small Sideboard - 1 Door & 3 Drawers H80 x W99 x D40cm