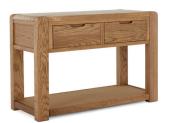

Small TV Unit - 2 Drawers H49 x W110 x D45cm

**Large TV Unit - 2 Drawers** H49 x W140 x D45cm

**Coffee Table - 2 Drawers** H50 x W115 x D55cm

Console Table - 2 Drawers H78 x W100 x D40cm

Small Sideboard - 1 Door & 3 Drawers H80 x W99 x D40cm