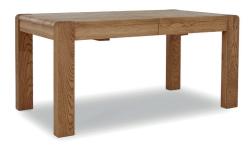

## TWO SIZES AVAILABLE

**Extending Dining Table Compact 1.35cm**: H77 × W135-175 × D80cm **Large 1.6cm**: H77 × W160-210 × D90cm

Nest of 2 Tables H55 x W50 x D40cm