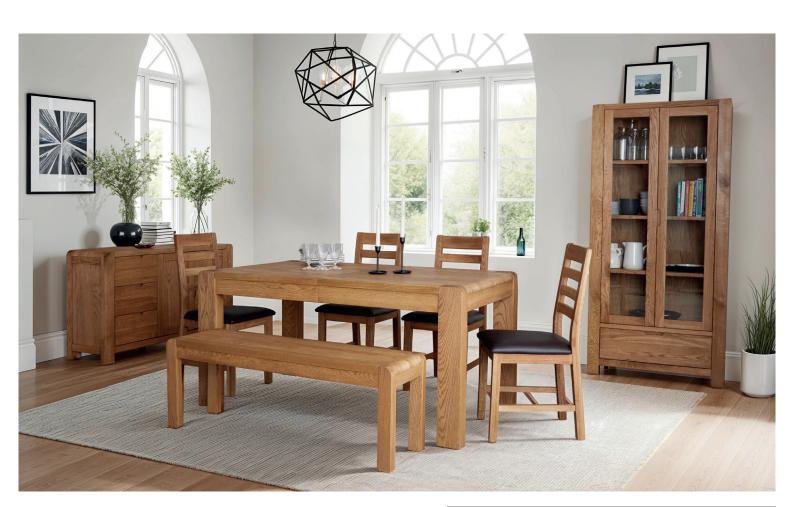

## BADEN DINING COLLECTION

The Baden dining collection is beautifully made from solid oak and oak veneers and finished in a natural oil. Showcasing many unique features including inset handles, soft rounded corners and exaggerated exposed wood grain

## TWO SIZES AVAILABLE

**Extending Dining Table Compact 1.35cm**: H77 × W135-175 × D80cm **Large 1.6cm**: H77 × W160-210 × D90cm

Nest of 2 Tables H55 x W50 x D40cm