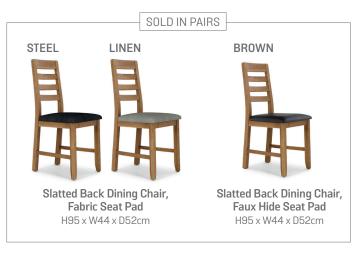

T:01822 616051 PL19 9DT TAVISTOCK

T:01752 408941 **DF9 7HE** PLYMOUTH

mq08.4 - 08.01 nu2 mq08.3 - ms00.9 ts2 - noM

















The colour and finishes shown in this leaflet are as accurate as the photography and printing process allow.







## BADEN DINING COLLECTION

The Baden dining collection is beautifully made from solid oak and oak veneers and finished in a natural oil. Showcasing many unique features including inset handles, soft rounded corners and exaggerated exposed wood grain







Small TV Unit - 2 Drawers H49 x W110 x D45cm



**Large TV Unit - 2 Drawers** H49 x W140 x D45cm



**Coffee Table - 2 Drawers** H50 x W115 x D55cm



Console Table - 2 Drawers H78 x W100 x D40cm



Small Sideboard - 1 Door & 3 Drawers H80 x W99 x D40cm



Large Sideboard - 2 Doors & 3 Drawers H80 x W140 x D40cm



**Display Cabinet** with Drawer H190 x W88 x D40cm



Tower Unit with Drawer H142 x W60 x D45cm

## TWO SIZES AVAILABLE



**Extending Dining Table Compact 1.35cm**: H77 × W135-175 × D80cm **Large 1.6cm**: H77 × W160-210 × D90cm



Nest of 2 Tables H55 x W50 x D40cm