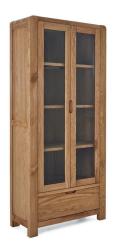

Large Sideboard - 2 Doors & 3 Drawers H80 x W140 x D40cm

**Display Cabinet** with Drawer H190 x W88 x D40cm

Tower Unit with Drawer H142 x W60 x D45cm