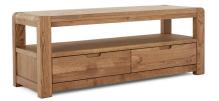

Small TV Unit - 2 Drawers H49 x W110 x D45cm

**Large TV Unit - 2 Drawers** H49 x W140 x D45cm

**Coffee Table - 2 Drawers** H50 x W115 x D55cm

Console Table - 2 Drawers H78 x W100 x D40cm

Small Sideboard - 1 Door & 3 Drawers H80 x W99 x D40cm