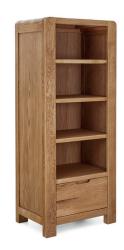

Large Sideboard - 2 Doors & 3 Drawers H80 x W140 x D40cm

**Display Cabinet** with Drawer H190 x W88 x D40cm

Tower Unit with Drawer H142 x W60 x D45cm