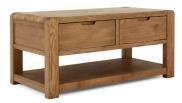

Small TV Unit - 2 Drawers H49 x W110 x D45cm

**Large TV Unit - 2 Drawers** H49 x W140 x D45cm

**Coffee Table - 2 Drawers** H50 x W115 x D55cm

Console Table - 2 Drawers H78 x W100 x D40cm

Small Sideboard - 1 Door & 3 Drawers H80 x W99 x D40cm