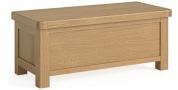

2 over 3 Drawer Chest H103 x W100 x D42cm

**3 over 4 Drawer Chest** H86 x W140 x D42cm

Blanket Box H50 x W128 x D50cm

Gents 2 Door Robe – 1 Drawer H198 × W107 × D57cm

Triple Robe – 3 Doors & 2 Drawers H198 × W160 × D57cm