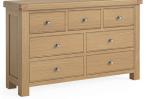

2 over 3 Drawer Chest H103 x W100 x D42cm

**3 over 4 Drawer Chest** H86 x W140 x D42cm

Blanket Box H50 x W128 x D50cm

Gents 2 Door Robe – 1 Drawer H198 × W107 × D57cm

Triple Robe – 3 Doors & 2 Drawers H198 × W160 × D57cm