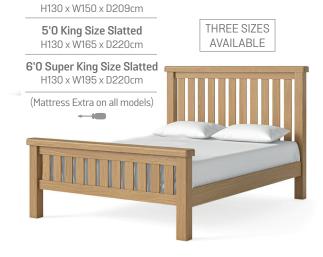

## EACH ITEM SUPPLIED WITH BOTH HANDLE OPTIONS

Antique knob on door & cup on drawer

Silver knob on door & drawer

**Bedside Chest 2** 

Drawers

H66 x W55 x D38cm

BEDFRAME 4'6 Double Slatted

**5 Drawer Tallboy** H120 x W56 x D42cm