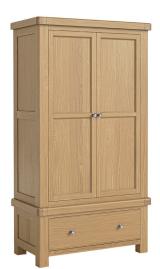

2 over 3 Drawer Chest H103 x W100 x D42cm

**3 over 4 Drawer Chest** H86 x W140 x D42cm

Blanket Box H50 x W128 x D50cm

Gents 2 Door Robe – 1 Drawer H198 × W107 × D57cm

Triple Robe – 3 Doors & 2 Drawers H198 × W160 × D57cm