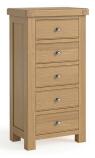

## EACH ITEM SUPPLIED WITH BOTH HANDLE OPTIONS

Antique knob on door & cup on drawer

Silver knob on door & drawer

**Bedside Chest 2** 

Drawers

H66 x W55 x D38cm

BEDFRAME 4'6 Double Slatted

**5 Drawer Tallboy** H120 x W56 x D42cm