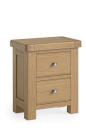

## EACH ITEM SUPPLIED WITH BOTH HANDLE OPTIONS

Antique knob on door & cup on drawer

Silver knob on door & drawer

**Bedside Chest 2** 

Drawers

H66 x W55 x D38cm

BEDFRAME 4'6 Double Slatted

**5 Drawer Tallboy** H120 x W56 x D42cm