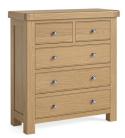

2 over 3 Drawer Chest H103 x W100 x D42cm

**3 over 4 Drawer Chest** H86 x W140 x D42cm

Blanket Box H50 x W128 x D50cm

Gents 2 Door Robe – 1 Drawer H198 × W107 × D57cm

Triple Robe – 3 Doors & 2 Drawers H198 × W160 × D57cm