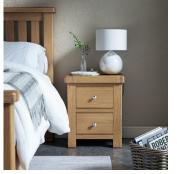

## EACH ITEM SUPPLIED WITH BOTH HANDLE OPTIONS

Antique knob on door & cup on drawer

Silver knob on door & drawer

**Bedside Chest 2** 

Drawers

H66 x W55 x D38cm

BEDFRAME 4'6 Double Slatted

**5 Drawer Tallboy** H120 x W56 x D42cm