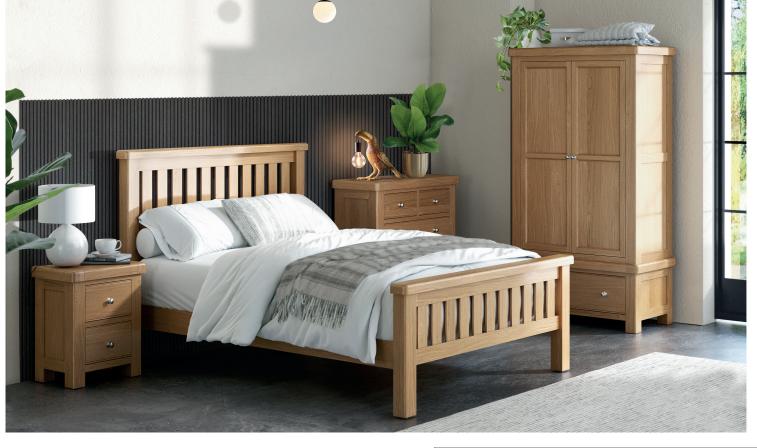

## NANTERRE BEDROOM COLLECTION

The Nanterre bedroom collection exudes quality with its modern twist on a classic aesthetic. The solid oak frames and real oak veneers give the Nanterre a timeless elegant look. Supplied with polished silver handles and traditional antique cup handles

## EACH ITEM SUPPLIED WITH BOTH HANDLE OPTIONS

Antique knob on door & cup on drawer

Silver knob on door & drawer

**Bedside Chest 2** 

Drawers

H66 x W55 x D38cm

BEDFRAME 4'6 Double Slatted

**5 Drawer Tallboy** H120 x W56 x D42cm