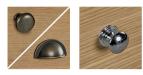

## NANTERRE BEDROOM COLLECTION

The Nanterre bedroom collection exudes quality with its modern twist on a classic aesthetic. The solid oak frames and real oak veneers give the Nanterre a timeless elegant look. Supplied with polished silver handles and traditional antique cup handles

## EACH ITEM SUPPLIED WITH BOTH HANDLE OPTIONS

Antique knob on door & cup on drawer

Silver knob on door & drawer

**Bedside Chest 2** 

Drawers

H66 x W55 x D38cm

BEDFRAME 4'6 Double Slatted

**5 Drawer Tallboy** H120 x W56 x D42cm