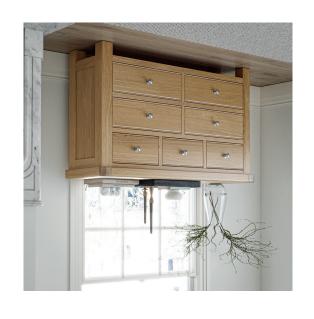

2 over 3 Drawer Chest H103 x W100 x D42cm

**3 over 4 Drawer Chest** H86 x W140 x D42cm

Blanket Box H50 x W128 x D50cm

Gents 2 Door Robe – 1 Drawer H198 × W107 × D57cm

Triple Robe – 3 Doors & 2 Drawers H198 × W160 × D57cm