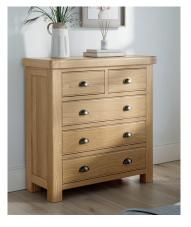

2 over 3 Drawer Chest H103 x W100 x D42cm

**3 over 4 Drawer Chest** H86 x W140 x D42cm

Blanket Box H50 x W128 x D50cm

Gents 2 Door Robe – 1 Drawer H198 × W107 × D57cm

Triple Robe – 3 Doors & 2 Drawers H198 × W160 × D57cm