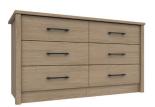

**5 Drawer Tallboy** H112 x W44 x D43cm

**3 Drawer Double Chest** H71 x W126 x D43cm

4 Drawer Double Chest H92 x W126 x D43cm

**2 Door Robe – 1 Rail & 1 Shelf** H186 x W82 x D53cm

**2 Door Robe with Mirror – 1 Rail & 1 Shelf** H186 x W82 x D53cm