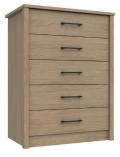

**3 Drawer Chest** H71 x W82 x D43cm

**Trinket Mirror** H62 x W60 x D17cm

**3 Drawer Dressing Table** H71 x W119 x D53cm

**Bedroom Stool** H51 x W40 x D35cm

**4 Drawer Chest** H92 x W82 x D43cm

**5 Drawer Chest** H112 x W82 x D43cm