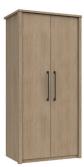

**5 Drawer Tallboy** H112 x W44 x D43cm

**3 Drawer Double Chest** H71 x W126 x D43cm

4 Drawer Double Chest H92 x W126 x D43cm

**2 Door Robe – 1 Rail & 1 Shelf** H186 x W82 x D53cm

**2 Door Robe with Mirror – 1 Rail & 1 Shelf** H186 x W82 x D53cm