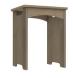

**3 Drawer Chest** H71 x W82 x D43cm

**Trinket Mirror** H62 x W60 x D17cm

**3 Drawer Dressing Table** H71 x W119 x D53cm

**Bedroom Stool** H51 x W40 x D35cm

**4 Drawer Chest** H92 x W82 x D43cm

**5 Drawer Chest** H112 x W82 x D43cm