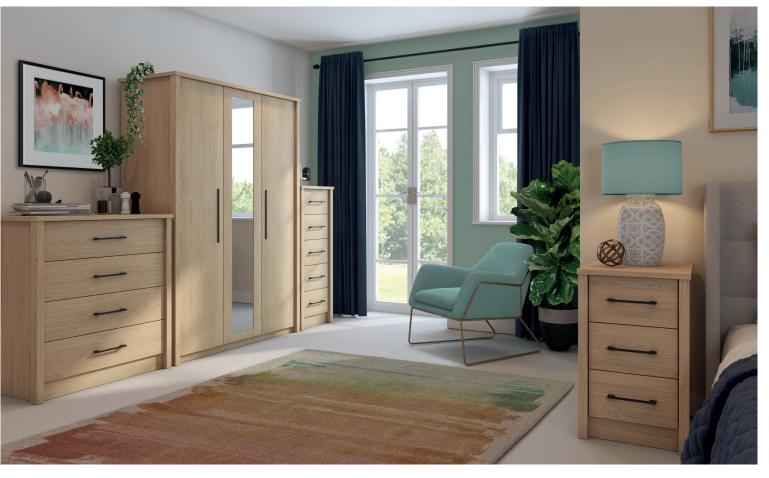

## ERIN

The Erin bedroom collection showcases stunning tactile natural oak carcasses and fronts, with stylish square pillar features on all units. Finished with industrial black bar handles and linen interiors on all drawers and wardrobes. Manufactured using state of the art techniques, all items in the Erin collection are manufactured in the UK, guaranteeing the highest quality on all items.

**5 Drawer Tallboy** H112 x W44 x D43cm

**3 Drawer Double Chest** H71 x W126 x D43cm

4 Drawer Double Chest H92 x W126 x D43cm

**2 Door Robe – 1 Rail & 1 Shelf** H186 x W82 x D53cm

**2 Door Robe with Mirror – 1 Rail & 1 Shelf** H186 x W82 x D53cm

3 Door Robe with Mirror -1 Rail, 1 Large Shelf & 3 Small Shelves H186 x W119 x D53cm

4 Door Robe with 2 Mirrors -2 Rails & 2 Shelves H186 x W155 x D53cm