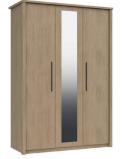

3 Door Robe with Mirror -1 Rail, 1 Large Shelf & 3 Small Shelves H186 x W119 x D53cm

4 Door Robe with 2 Mirrors -2 Rails & 2 Shelves H186 x W155 x D53cm