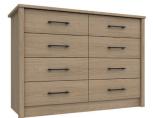

**5 Drawer Tallboy** H112 x W44 x D43cm

**3 Drawer Double Chest** H71 x W126 x D43cm

4 Drawer Double Chest H92 x W126 x D43cm

**2 Door Robe – 1 Rail & 1 Shelf** H186 x W82 x D53cm

**2 Door Robe with Mirror – 1 Rail & 1 Shelf** H186 x W82 x D53cm