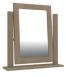

**3 Drawer Chest** H71 x W82 x D43cm

**Trinket Mirror** H62 x W60 x D17cm

**3 Drawer Dressing Table** H71 x W119 x D53cm

**Bedroom Stool** H51 x W40 x D35cm

**4 Drawer Chest** H92 x W82 x D43cm

**5 Drawer Chest** H112 x W82 x D43cm