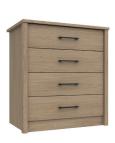

**3 Drawer Chest** H71 x W82 x D43cm

**Trinket Mirror** H62 x W60 x D17cm

**3 Drawer Dressing Table** H71 x W119 x D53cm

**Bedroom Stool** H51 x W40 x D35cm

**4 Drawer Chest** H92 x W82 x D43cm

**5 Drawer Chest** H112 x W82 x D43cm