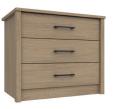

**3 Drawer Chest** H71 x W82 x D43cm

**Trinket Mirror** H62 x W60 x D17cm

**3 Drawer Dressing Table** H71 x W119 x D53cm

**Bedroom Stool** H51 x W40 x D35cm

**4 Drawer Chest** H92 x W82 x D43cm

**5 Drawer Chest** H112 x W82 x D43cm