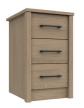

 $\begin{array}{c} \textbf{2 Drawer Bedside Chest} \\ \text{H51} \times \text{W44} \times \text{D43cm} \end{array}$ 

 $\begin{array}{c} \textbf{3 Drawer Bedside Chest} \\ \text{H71} \times \text{W44} \times \text{D43cm} \end{array}$ 