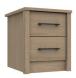

 $\begin{array}{c} \textbf{2 Drawer Bedside Chest} \\ \text{H51} \times \text{W44} \times \text{D43cm} \end{array}$ 

 $\begin{array}{c} \textbf{3 Drawer Bedside Chest} \\ \text{H71} \times \text{W44} \times \text{D43cm} \end{array}$ 