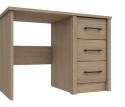

**3 Drawer Chest** H71 x W82 x D43cm

**Trinket Mirror** H62 x W60 x D17cm

**3 Drawer Dressing Table** H71 x W119 x D53cm

**Bedroom Stool** H51 x W40 x D35cm

**4 Drawer Chest** H92 x W82 x D43cm

**5 Drawer Chest** H112 x W82 x D43cm