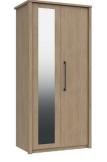

**5 Drawer Tallboy** H112 x W44 x D43cm

**3 Drawer Double Chest** H71 x W126 x D43cm

4 Drawer Double Chest H92 x W126 x D43cm

**2 Door Robe – 1 Rail & 1 Shelf** H186 x W82 x D53cm

**2 Door Robe with Mirror – 1 Rail & 1 Shelf** H186 x W82 x D53cm