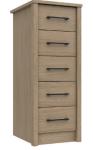

**5 Drawer Tallboy** H112 x W44 x D43cm

**3 Drawer Double Chest** H71 x W126 x D43cm

4 Drawer Double Chest H92 x W126 x D43cm

**2 Door Robe – 1 Rail & 1 Shelf** H186 x W82 x D53cm

**2 Door Robe with Mirror – 1 Rail & 1 Shelf** H186 x W82 x D53cm