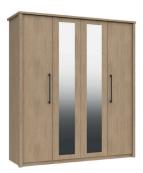

## ERIN

The Erin bedroom collection showcases stunning tactile natural oak carcasses and fronts, with stylish square pillar features on all units. Finished with industrial black bar handles and linen interiors on all drawers and wardrobes. Manufactured using state of the art techniques, all items in the Erin collection are manufactured in the UK, guaranteeing the highest quality on all items.

3 Door Robe with Mirror -1 Rail, 1 Large Shelf & 3 Small Shelves H186 x W119 x D53cm

4 Door Robe with 2 Mirrors -2 Rails & 2 Shelves H186 x W155 x D53cm