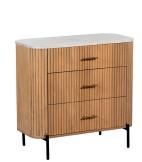

## RIO BEDROOM COLLECTION

Make a statement in your home with the Rio bedroom range. A blend of timeless elegance and contemporary flair. With luxurious marble tops, reeded Solid Mango Wood cabinets and sleek black metal legs, the Rio bedroom collection exudes sophistication.

2 Drawer Bedside Chest H58 x W48 x D43cm

3 Drawer Chest H81 x W84 x D45cm

5 Drawer Tall Narrow Chest H120 x W52 x D45cm

**Gallery Mirror** H78 x W60 x D3cm

Pleated Bedroom Stool H51 x W43 x D43cm