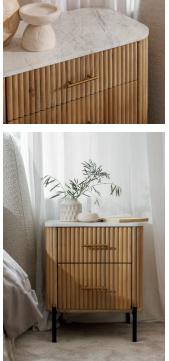

## RIO BEDROOM COLLECTION

Make a statement in your home with the Rio bedroom range. A blend of timeless elegance and contemporary flair. With luxurious marble tops, reeded Solid Mango Wood cabinets and sleek black metal legs, the Rio bedroom collection exudes sophistication.

2 Drawer Bedside Chest H58 x W48 x D43cm

3 Drawer Chest H81 x W84 x D45cm

5 Drawer Tall Narrow Chest H120 x W52 x D45cm

**Gallery Mirror** H78 x W60 x D3cm

Pleated Bedroom Stool H51 x W43 x D43cm