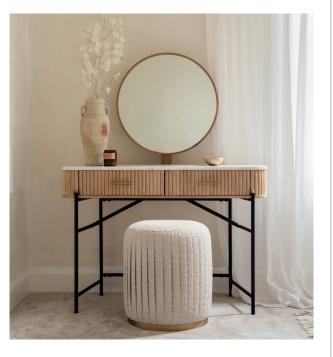

## RIO BEDROOM COLLECTION

Make a statement in your home with the Rio bedroom range. A blend of timeless elegance and contemporary flair. With luxurious marble tops, reeded Solid Mango Wood cabinets and sleek black metal legs, the Rio bedroom collection exudes sophistication.

2 Drawer Bedside Chest H58 x W48 x D43cm

3 Drawer Chest H81 x W84 x D45cm

5 Drawer Tall Narrow Chest H120 x W52 x D45cm

**Gallery Mirror** H78 x W60 x D3cm

Pleated Bedroom Stool H51 x W43 x D43cm