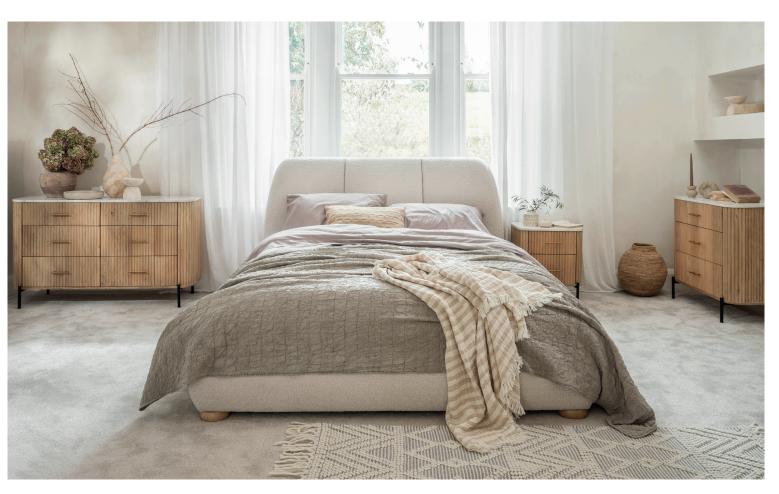

## RIO BEDROOM COLLECTION

Make a statement in your home with the Rio bedroom range. A blend of timeless elegance and contemporary flair. With luxurious marble tops, reeded Solid Mango Wood cabinets and sleek black metal legs, the Rio bedroom collection exudes sophistication.

2 Drawer Bedside Chest H58 x W48 x D43cm

3 Drawer Chest H81 x W84 x D45cm

5 Drawer Tall Narrow Chest H120 x W52 x D45cm

**Gallery Mirror** H78 x W60 x D3cm

Pleated Bedroom Stool H51 x W43 x D43cm