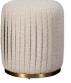

## RIO BEDROOM COLLECTION

Make a statement in your home with the Rio bedroom range. A blend of timeless elegance and contemporary flair. With luxurious marble tops, reeded Solid Mango Wood cabinets and sleek black metal legs, the Rio bedroom collection exudes sophistication.

2 Drawer Bedside Chest H58 x W48 x D43cm

3 Drawer Chest H81 x W84 x D45cm

5 Drawer Tall Narrow Chest H120 x W52 x D45cm

**Gallery Mirror** H78 x W60 x D3cm

Pleated Bedroom Stool H51 x W43 x D43cm