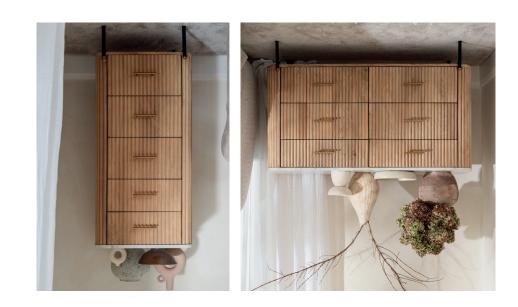

2 Drawer Bedside Chest H58 x W48 x D43cm

3 Drawer Chest H81 x W84 x D45cm

5 Drawer Tall Narrow Chest H120 x W52 x D45cm

**Gallery Mirror** H78 x W60 x D3cm

Pleated Bedroom Stool H51 x W43 x D43cm