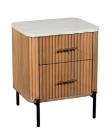

2 Drawer Bedside Chest H58 x W48 x D43cm

3 Drawer Chest H81 x W84 x D45cm

5 Drawer Tall Narrow Chest H120 x W52 x D45cm

**Gallery Mirror** H78 x W60 x D3cm

Pleated Bedroom Stool H51 x W43 x D43cm