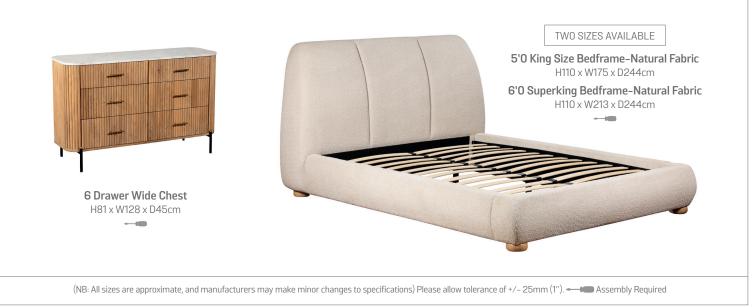

## RIO BEDROOM COLLECTION

Make a statement in your home with the Rio bedroom range. A blend of timeless elegance and contemporary flair. With luxurious marble tops, reeded Solid Mango Wood cabinets and sleek black metal legs, the Rio bedroom collection exudes sophistication.

2 Drawer Bedside Chest H58 x W48 x D43cm

3 Drawer Chest H81 x W84 x D45cm

5 Drawer Tall Narrow Chest H120 x W52 x D45cm

**Gallery Mirror** H78 x W60 x D3cm

Pleated Bedroom Stool H51 x W43 x D43cm