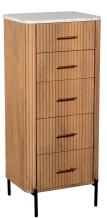

## RIO BEDROOM COLLECTION

Make a statement in your home with the Rio bedroom range. A blend of timeless elegance and contemporary flair. With luxurious marble tops, reeded Solid Mango Wood cabinets and sleek black metal legs, the Rio bedroom collection exudes sophistication.

2 Drawer Bedside Chest H58 x W48 x D43cm

3 Drawer Chest H81 x W84 x D45cm

5 Drawer Tall Narrow Chest H120 x W52 x D45cm

**Gallery Mirror** H78 x W60 x D3cm

Pleated Bedroom Stool H51 x W43 x D43cm