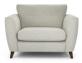

A modern sofa range with cool, contemporary design features such as twin-needling and gently pulled in back cushions.

Holly has a sprung seat and back and easy-to-care-for foam and fibre cushions. Available to order in a range of beautiful fabrics and leathers, you can create the perfect sofa for you and your home.

THE LOUNGE CO

H87cm W250cm D250cm

Chaise End Sofa Left or Right]

4 Seater Sofa H**87**cm W**238**cm D**98**cm

3 Seater Sofa H**87**cm W**201**cm D**98**cm

2.5 Seater Sofa

2 Seater Sofa H87cm W146cm D98cm

Snuggler
H87cm W122cm D98cm