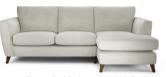

THE LOUNGE CO

H87cm W250cm D250cm

Chaise End Sofa Left or Right]

4 Seater Sofa H**87**cm W**238**cm D**98**cm

3 Seater Sofa H**87**cm W**201**cm D**98**cm

2.5 Seater Sofa

2 Seater Sofa H87cm W146cm D98cm

Snuggler
H87cm W122cm D98cm