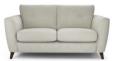

A modern sofa range with cool, contemporary design features such as twin-needling and gently pulled in back cushions.

Holly has a sprung seat and back and easy-to-care-for foam and fibre cushions. Available to order in a range of beautiful fabrics and leathers, you can create the perfect sofa for you and your home.

THE LOUNGE CO

H87cm W250cm D250cm

Chaise End Sofa Left or Right]

4 Seater Sofa H**87**cm W**238**cm D**98**cm

3 Seater Sofa H**87**cm W**201**cm D**98**cm

2.5 Seater Sofa

2 Seater Sofa H87cm W146cm D98cm

Snuggler
H87cm W122cm D98cm