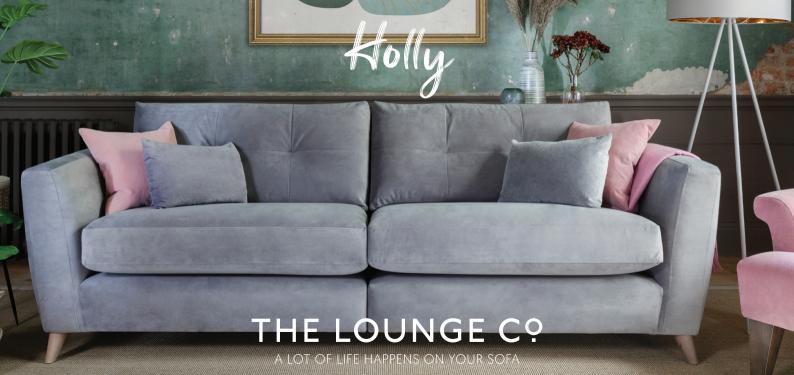

A modern sofa range with cool, contemporary design features such as twin-needling and gently pulled in back cushions.

Holly has a sprung seat and back and easy-to-care-for foam and fibre cushions. Available to order in a range of beautiful fabrics and leathers, you can create the perfect sofa for you and your home.

Each sofa from The Lounge Co. is designed and handcrafted in the UK. Made for modern living, the furniture has a 25 year frame guarantee.

\*For more details and full Terms & Conditions please visit www.th