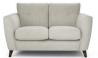

A modern sofa range with cool, contemporary design features such as twin-needling and gently pulled in back cushions.

Holly has a sprung seat and back and easy-to-care-for foam and fibre cushions. Available to order in a range of beautiful fabrics and leathers, you can create the perfect sofa for you and your home.

THE LOUNGE CO

H87cm W250cm D250cm

Chaise End Sofa Left or Right]

4 Seater Sofa H**87**cm W**238**cm D**98**cm

3 Seater Sofa H**87**cm W**201**cm D**98**cm

2.5 Seater Sofa

2 Seater Sofa H87cm W146cm D98cm

Snuggler
H87cm W122cm D98cm