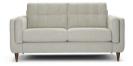

## Madison

A contemporary take on the traditional Chesterfield Madison features buttonback detailing and bolster cushions neatly inset into the arms. Elegant wooden legs come with a choice of metal caps for a luxurious touch.

Madison is available to order in a range of beautiful fabrics, and with a sprung seat and back and a choice of cushion fillings, you can create the perfect sofa for you and your home.

Each sofa from The Lounge Co. is designed and handcrafted in the UK. Made for modern living, the furniture has a 25 year frame guarantee.