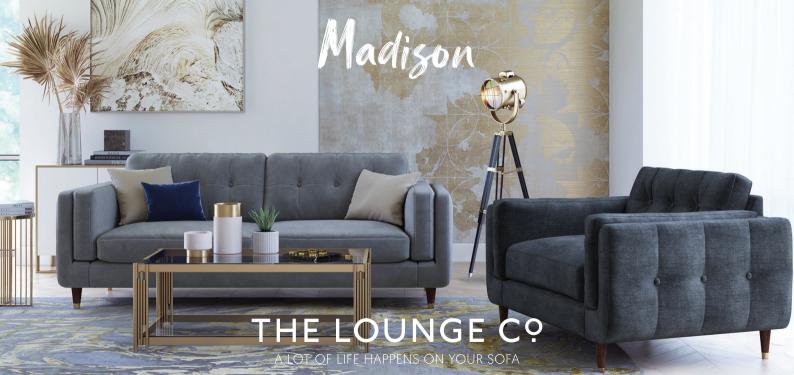

## Madison

A contemporary take on the traditional Chesterfield Madison features buttonback detailing and bolster cushions neatly inset into the arms. Elegant wooden legs come with a choice of metal caps for a luxurious touch.

Madison is available to order in a range of beautiful fabrics, and with a sprung seat and back and a choice of cushion fillings, you can create the perfect sofa for you and your home.

Each sofa from The Lounge Co. is designed and handcrafted in the UK. Made for modern living, the furniture has a 25 year frame guarantee.