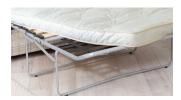

#### **Regal** (standard)

Single sided 'no turn' open coil sprung interior. Including an additional top layer of foam fillings for improved levels of comfort.

Mattress sizes 2 seater H10 x W112 x L180cm 3 seater H10 x W132 x L180cm

#### Pocket (upgrade)

Double sided pocket sprung mattress has quilted side edges, superior fillings, hand tufted felt washers and luxury ticking. Fully reversible.

Mattress sizes 2 seater H10 x W115 x L180cm 3 seater H10 x W135 x L180cm