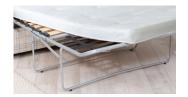

# SOFAS & SOFABEDS

Three Seater Sofa/Sofabed H95 x W182 x D94cm

**Two Seater Sofa/Sofabed** H95 x W161 x D94cm

**Two/Three Seater Sofabed**Two fold slatted and webbed metal action
Depth Open 228cm

## SOFABED MATTRESSES