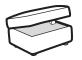

# SOFAS & SOFABEDS

Three Seater Sofa/Sofabed H95 x W182 x D94cm

**Two Seater Sofa/Sofabed** H95 x W161 x D94cm

**Two/Three Seater Sofabed**Two fold slatted and webbed metal action
Depth Open 228cm