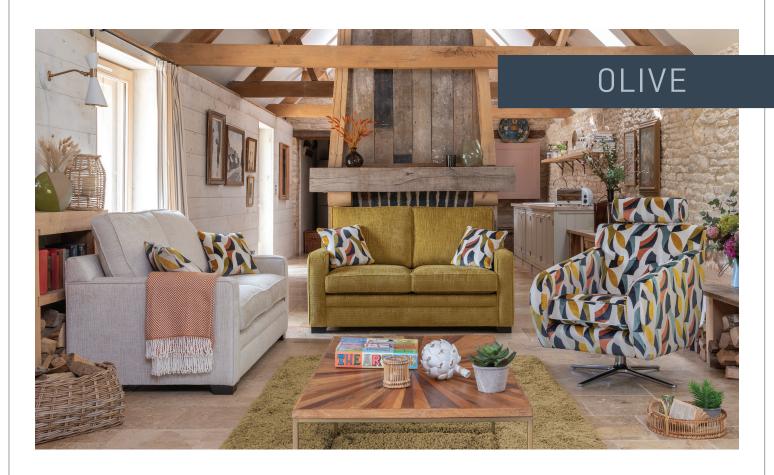

# SOFAS & SOFABEDS

Three Seater Sofa/Sofabed H95 x W182 x D94cm

**Two Seater Sofa/Sofabed** H95 x W161 x D94cm

**Two/Three Seater Sofabed**Two fold slatted and webbed metal action
Depth Open 228cm

## **CHAIRS**

Accent Chair H88 x W79 x D91cm

**Chair** H95 x W86 x D94cm

Swivel Chair H104/114 x W70 x D92cm (Including height adjustable headrest)

#### **COVER**

Fabric only (wide selection prices may vary)

#### **SCATTERS**

2 per sofa in a selection of fabrics

## **STOOLS**

Ottoman (Low feet only) H43 x W103x D62cm

**Legged Ottoman** H40 x W100x D57cm

Storage Stool (Glides) H41 x W64x D58cm

**Footstool** (Glides) H38 x W64x D58cm