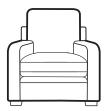

## **CHAIRS**

Accent Chair H88 x W79 x D91cm

**Chair** H95 x W86 x D94cm

Swivel Chair H104/114 x W70 x D92cm (Including height adjustable headrest)