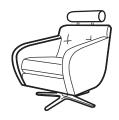

## **CHAIRS**

Accent Chair H88 x W79 x D91cm

**Chair** H95 x W86 x D94cm

Swivel Chair H104/114 x W70 x D92cm (Including height adjustable headrest)