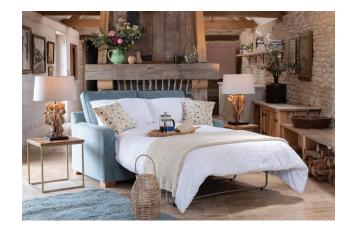

## SOFABED MATTRESSES

#### **Regal** (standard)

Single sided 'no turn' open coil sprung interior. Including an additional top layer of foam fillings for improved levels of comfort.

Mattress sizes 2 seater H10 x W112 x L180cm 3 seater H10 x W132 x L180cm

#### Pocket (upgrade)

Double sided pocket sprung mattress has quilted side edges, superior fillings, hand tufted felt washers and luxury ticking. Fully reversible.

Mattress sizes 2 seater H10 x W115 x L180cm 3 seater H10 x W135 x L180cm

### Memory Foam (deluxe)

Our top of the range mattress features a luxurious top layer of memory foam that adapts to the shape of your body. Beautifully crafted in the UK, the breathable ticking ensures a perfect night's sleep.

Mattress sizes 2 seater H10 x W115 x L180cm 3 seater H10 x W135 x L180cm