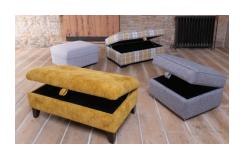

## **STOOLS**

Ottoman (Low feet only) H43 x W103x D62cm

**Legged Ottoman** H40 x W100x D57cm

Storage Stool (Glides) H41 x W64x D58cm

**Footstool** (Glides) H38 x W64x D58cm