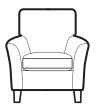

## **CHAIRS**

Accent Chair H88 x W79 x D91cm

**Chair** H95 x W86 x D94cm

Swivel Chair H104/114 x W70 x D92cm (Including height adjustable headrest)