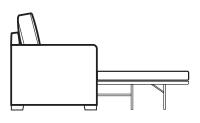

# SOFAS & SOFABEDS

Three Seater Sofa/Sofabed H95 x W182 x D94cm

**Two Seater Sofa/Sofabed** H95 x W161 x D94cm

**Two/Three Seater Sofabed**Two fold slatted and webbed metal action
Depth Open 228cm