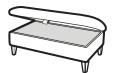

# SOFAS & SOFABEDS

Three Seater Sofa/Sofabed H95 x W182 x D94cm

**Two Seater Sofa/Sofabed** H95 x W161 x D94cm

**Two/Three Seater Sofabed**Two fold slatted and webbed metal action
Depth Open 228cm