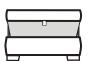

# SOFAS & SOFABEDS

Three Seater Sofa/Sofabed H95 x W182 x D94cm

**Two Seater Sofa/Sofabed** H95 x W161 x D94cm

**Two/Three Seater Sofabed**Two fold slatted and webbed metal action
Depth Open 228cm